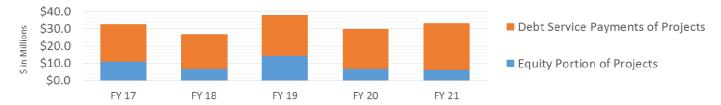

## Revenue Summary of Funding CIP and Associated Debt Service

The FY 17-21 CIP revenues primarily consist of borrowed funds for most school and general government projects. Some of the projects are funded on an equity basis. FY 17-21 borrowed funds total \$99.6M (68.9% of CIP revenues) and consists of \$45.1M in debt obligations for school capital projects, \$6.3M in debt obligations for water resources capital projects and \$48.2M in debt obligations for general government capital projects including the Fire Rescue Services projects. A total of 31.1% of the CIP is funded with equity funding.

(Rounded to nearest zero and net of transfers between CIP funds)

| TOTAL ADOPTED CIP SUMMARY                | FY 17            | FY 18            | FY 19            | FY 20            | FY 21            | FY17-21 Total  |
|------------------------------------------|------------------|------------------|------------------|------------------|------------------|----------------|
| CIP & DEBT EQUITY REVENUES               |                  |                  |                  |                  |                  |                |
| Beginning Fund Balance                   | \$<br>7,513,174  | \$<br>2,032,617  | \$<br>2,346,331  | \$<br>551,183    | \$<br>1,963,627  | \$ 14,406,932  |
| General Fund Transfer                    | 22,255,548       | 22,764,220       | 26,982,472       | 27,654,557       | 28,340,690       | 127,997,487    |
| Local Revenue                            | 1,002,312        | 339,999          | 6,639,870        | 12,000           | 12,000           | 8,006,181      |
| State Revenue                            | 1,180,491        | 1,221,851        | 1,245,414        | 1,286,239        | 1,287,964        | 6,221,959      |
| Federal Revenue                          | 78,880           | 78,880           | 78,880           | 78,880           | 78,880           | 394,400        |
| Transfers                                | 2,737,453        | 2,761,665        | 1,248,900        | 2,274,323        | 2,465,762        | 11,488,103     |
| TOTAL DEBT & CIP EQUITY REVENUES         | \$<br>34,767,858 | \$<br>29,199,232 | \$<br>38,541,867 | \$<br>31,857,181 | \$<br>34,148,923 | \$ 168,515,061 |
| ALLOCATION OF REVENUES:                  |                  |                  |                  |                  |                  |                |
| Equity Portion of Projects               |                  |                  |                  |                  |                  |                |
| General Government CIP                   | 7,857,517        | 4,115,548        | 11,417,956       | 3,990,546        | 3,597,274        | 30,978,841     |
| Regional Firearms Training Center CIP    | 3,268            | -                | -                | -                | -                | 3,268          |
| School Division CIP                      | 2,510,491        | 2,351,877        | 2,609,174        | 2,511,875        | 2,428,537        | 12,411,954     |
| Water Resources CIP                      | 673,532          | 225,379          | 231,991          | 235,582          | 249,883          | 1,616,367      |
| Total Equity Portion of Projects         | \$<br>11,044,808 | \$<br>6,692,804  | \$<br>14,259,121 | \$<br>6,738,003  | \$<br>6,275,694  | \$ 45,010,430  |
| Debt Service Payments of Projects        |                  |                  |                  |                  |                  |                |
| General Government Debt Service Payments | 8,122,482        | 7,359,328        | 9,771,071        | 9,771,467        | 12,123,361       | 47,147,709     |
| School Division Debt Service Payments    | 13,555,134       | 12,787,911       | 13,667,204       | 13,090,785       | 14,521,296       | 67,622,330     |
| Water Resources Debt Service Payments    | 12,817           | 12,858           | 293,288          | 293,299          | 448,182          | 1,060,444      |
| Total Debt Service Payments of Projects  | \$<br>21,690,433 | \$<br>20,160,097 | \$<br>23,731,563 | \$<br>23,155,551 | \$<br>27,092,839 | \$ 115,830,483 |
| Total Allocation of Revenues:            | \$<br>32,735,241 | \$<br>26,852,901 | \$<br>37,990,684 | \$<br>29,893,554 | \$<br>33,368,533 | \$ 160,840,913 |
| Cumulative Contingency Reserve           | \$<br>2,032,617  | \$<br>2,346,331  | \$<br>551,183    | \$<br>1,963,627  | \$<br>780,390    |                |
| Equity as a % of Total Revenues          | 32%              | 23%              | 37%              | 21%              | 18%              |                |