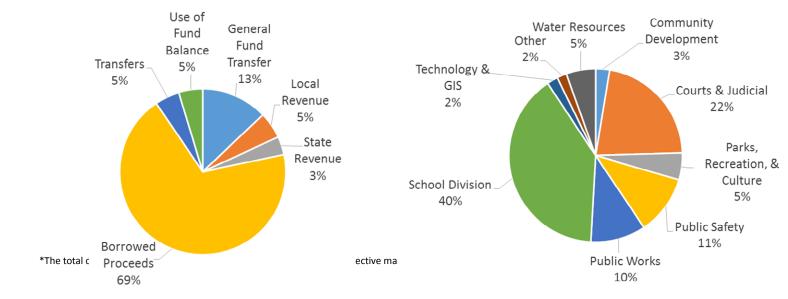

| CIP REVENUES             | FY 17-21          |
|--------------------------|-------------------|
| General Fund Transfer    | \$<br>18,674,751  |
| Local Revenue            | \$<br>7,524,764   |
| State Revenue            | \$<br>5,130,000   |
| <b>Borrowed Proceeds</b> | \$<br>99,634,426  |
| Transfers                | \$<br>6,948,131   |
| Use of Fund Balance      | \$<br>6,732,784   |
| TOTAL CIP* REVENUES      | \$<br>144 644 856 |

#### **Adopted CIP Revenues**

The various revenues supporting the Recommended Budget for the FY 17-21 CIP totals \$144.6 million net of transfers between the CIP funds.

The majority of the revenues are dedicated towards a project or group of projects and one-time in nature. A small portion of the revenues, such as the revenues from the General Fund transfer, are considered on-going and for general use. The following summarizes the different sources of revenues, uses, and percentage that make up the overall CIP:

- Revenue sources dedicated to specific uses and that are not on-going make up approximately 75.0% of the CIP revenues and include, listed from greatest to least percentage: borrowed proceeds, City contributions for joint projects, proffers, tourism, and donations.
- Revenue sources with no specific use that are on-going are approximately 12.6% of the CIP revenues and include the General Fund Transfer and interest.
  - The General Fund Transfer is the primary on-going revenue source that can be used for any project. The base formula generating the amount of General Fund transfer to debt continues as adopted for FY 16 which includes (a) reduced to shore up priority operations of General Government and School Division, (b) allocated \$647K for Fire Rescue costs, and (c) increased a portion of a penny on the real estate tax rate equivalent to \$1.323M. The base formula includes the Rio Library rent revenue. The changes to the base formula are described in Transfers section of Non-Departmental Chapter of this document.
  - o It is important to note that the Adopted CIP continues to reflect an increase in dedicated real estate tax rate revenues. The Adopted CIP includes a 1.0 additional penny on the tax rate in FY 17 to meet debt service obligations, fund equity portions of capital projects, and maintain a positive program reserve. During the budget work sessions, the Board of Supervisors decreased the tax rate 0.5¢ from the recommended rate of 84.4¢ to 83.9¢. This reduction was split between the school division, general government, and the capital program based on the funding formula. In FY 19, 2.1 additional pennies on the real estate tax rate is dedicated to fund equity portions of capital projects and to maintain a positive program reserve. This is a total of 3.1 additional pennies on the real estate tax rate over the five-year period.
- Revenue sources with no requirement for specific uses that are not on-going are approximately 7.3% of the CIP revenues and include, listed from greatest to least percentage: use of fund balance, prior year General Fund fund balance, and fire company repayments.
  - Unrestricted fund balance is planned to be transferred between CIP funds to maintain positive balances:
  - The prior year General Fund fund balance is projected for FY 16 and FY 18 in anticipation of a halfyear's revenue resulting from based on the additional pennies on the real estate tax rate in the fiscal years that follow which are included in the Recommended Budget and CIP.

• Revenue sources requiring specific uses and are on-going are approximately 5.1% of the CIP revenues and include, listed greatest to least percentage: state grants, the water resources transfer, state categorical aid for school buses, General Fund Transfer (portion) dedicated to leveraging the State's Transportation Revenue Sharing Program, and fees recovered for courthouse maintenance.

## Revenue Summary of Funding CIP and Associated Debt Service

The FY 17-21 CIP revenues primarily consist of borrowed funds for most school and general government projects. Some of the projects are funded on an equity basis. FY 17-21 borrowed funds total \$99.6M (68.9% of CIP revenues) and consists of \$45.1M in debt obligations for school capital projects, \$6.3M in debt obligations for water resources capital projects and \$48.2M in debt obligations for general government capital projects including the Fire Rescue Services projects. A total of 31.1% of the CIP is funded with equity funding.