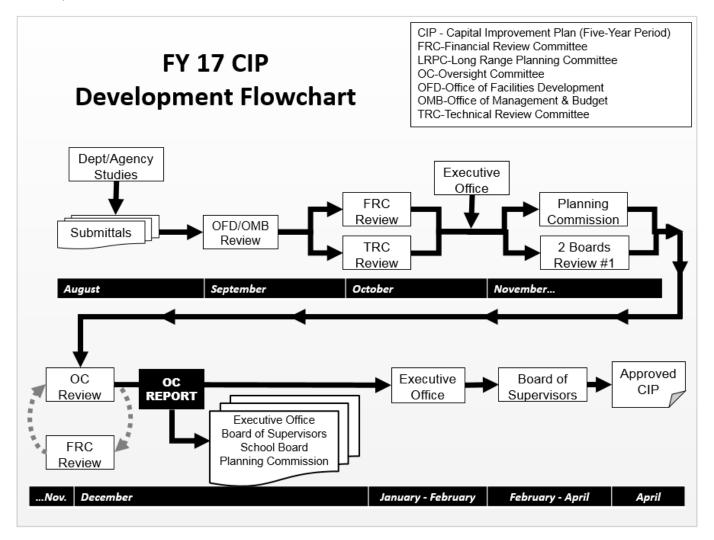

# FY 17 Project Requests

FY 17 is year one, the development year, of the two-year process. This means project requests were accepted for the next ten years which are organized into their respective five year periods, the Capital Improvement Plan (CIP) and Capital Needs Assessment (CNA).