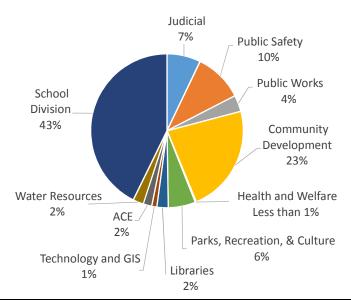

| CIP EXPENDITURES             | FY 17-21          |
|------------------------------|-------------------|
| Community Development        | \$<br>3,775,480   |
| Courts & Judicial            | \$<br>31,736,910  |
| Parks, Recreation, & Culture | \$<br>7,167,979   |
| Public Safety                | \$<br>16,059,405  |
| Public Works                 | \$<br>14,864,129  |
| School Division              | \$<br>57,557,033  |
| Technology & GIS             | \$<br>2,933,270   |
| Other                        | \$<br>2,613,050   |
| Water Resources              | \$<br>7,937,600   |
| TOTAL CIP* EXPENDITURES      | \$<br>144,644,856 |