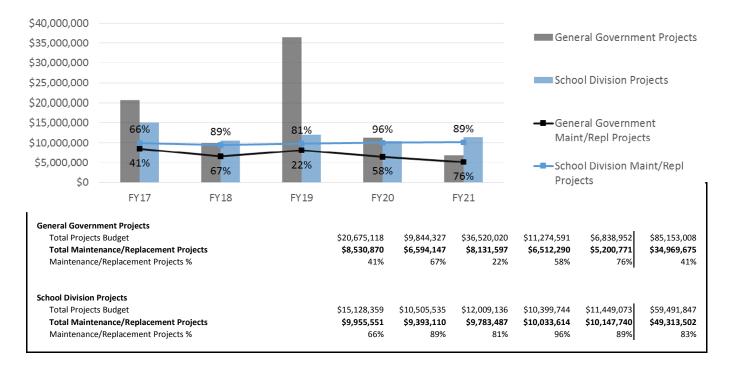

General Government, including Fire Rescue Services, has targeted \$35.0 million, or 41%, of its five-year capital budget for replacement, repair, and maintenance projects. The School Division has targeted \$49.3 million, or 83%, of its capital budget to be allocated for maintenance and repair projects.

The graph and chart below summarize each fiscal year's breakdown of Maintenance/Replacement as a Percentage (%) of Total Projects (\$).