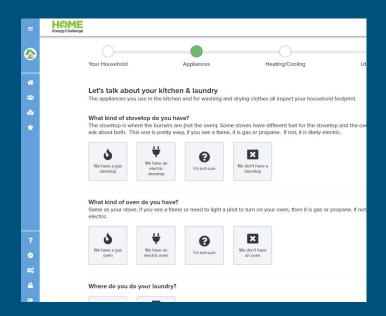

### Home Energy Challenge

Go to: https://www.cvillechallenge.org

Make an account

Teams and community groups

Crozet Library Community!

Creating a profile to personalize your challenge

### Home Energy Challenge: Choose Actions