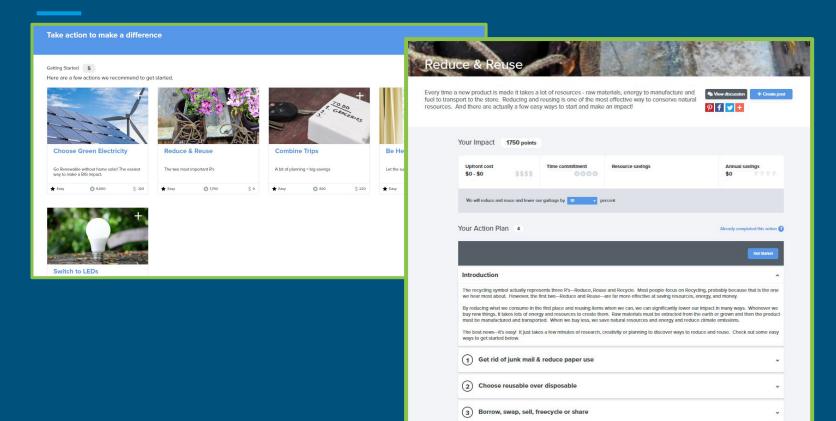

orrugated cardboard
- Mixed Metals
  - Steel Cans: Fruit, vegetables, soup, pet food, etc.
  - o Aluminum Cans: Beverage cans
- Corrugated Cardboard: Cannot have waxy coating
- Newsprint & Magazines
- Motor Oil
- Antifreeze
- Compostable Food Waste

Also collected, but not recycled: Paint Cans: Latex and Oil-Based Paints, 1 Gallon, 5 Gallon, Quarter Gallon Containers (must be in original paint cans).

## Learn about your impact

### Carbon Footprint Calculator

https://www3.epa.gov/carbon-footprint-calculator/

https://www.carbonfootprint.com/calculator.aspx

### Home Energy Challenge

Go to: https://www.cvillechallenge.org

Make an account

Teams and community groups

Crozet Library Community!

Creating a profile to personalize your challenge



### Home Energy Challenge: Choose Actions



# The Story of Stuff - Video

#### From:

https://storyofstuff.org/ movies/story-of-stuff/

Fact Sheet with References:

http://storyofstuff.o rg//wp-content/uplo ads/movies/scripts /StoryofStuff\_FactS heet.pdf